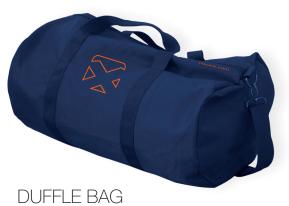

#### **Duffle Bag**

#### Incorporating style & innovation

Designed for those on the "go" at a moments notice. Simplictic in function - basic in design form The classic retro-style oft the PACIFIC "Vagabond" Duffle easily fits today's on-the-go lifestyle