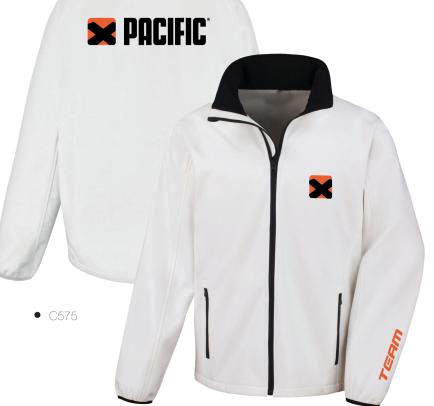

### TEAM PRO

#### Tradition at its best!

PACIFIC supports this heritage with offering our exclusive Traditional Apparel Line. Designed to be visually respected at any Club - also featuring todays premium functionality in performance fabrics - This comfortable Softshell Team Blouson still perfectly fits a hoodie underneath on cold days

Note: Due to the generous cut, one size smaller is recommended.

X TEAM BLOUSON (White O)