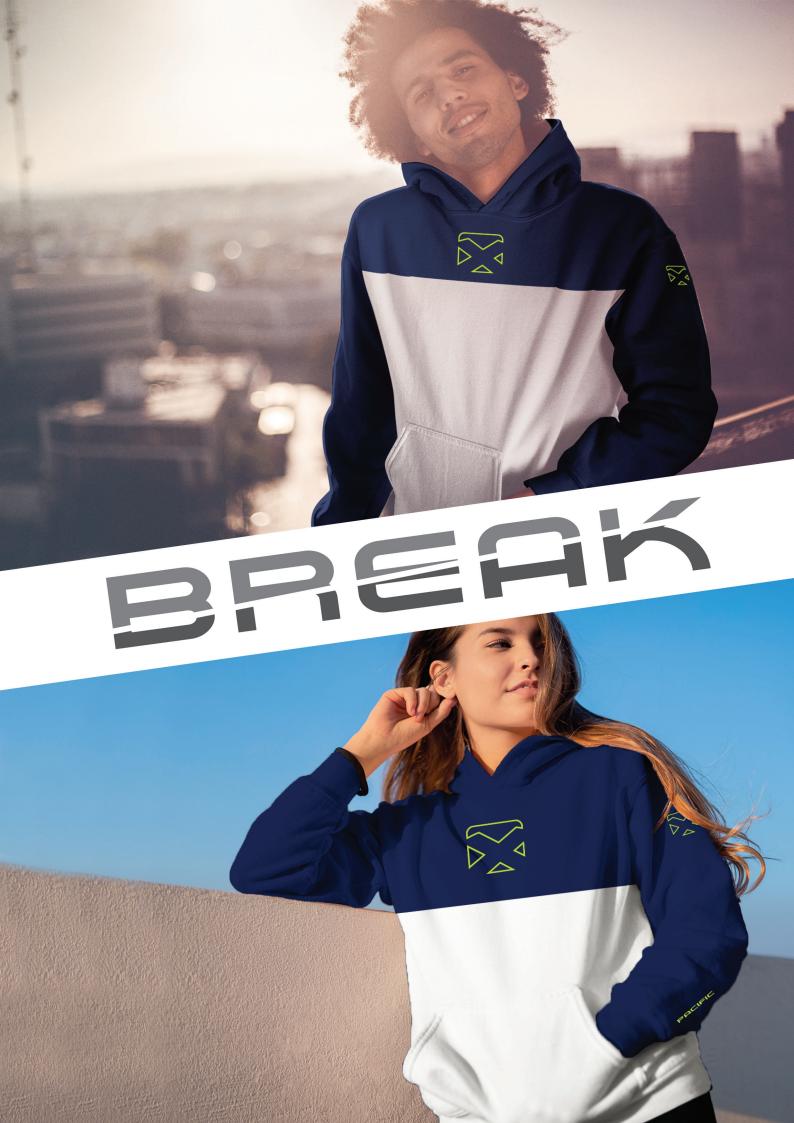

### BREAK

#### Fashion & Function

The NEW PACIFIC Hoodie Line – made for maximum comfort and best performance. TOP Materials combined with TOP Design.