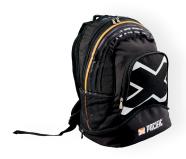

XTOUR PRO, BACKPACK

34 x 22 x 50 cm

PC-7136.00.12

(Navy/Orange

60 x 30 x 30 cm PC-7450.00.18