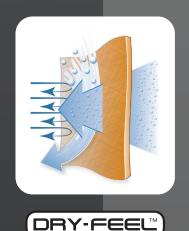

Dry-Feel<sup>™</sup> keeps your body dry by drawing sweat away from the skin.

PACIFIC designed a high quality Function Sportswear. In consideration of progressive technologies and innovative materials the PACIFIC Sportswear was developed for specific sport demands: Keeping skin dry, cool and comfortable wear.