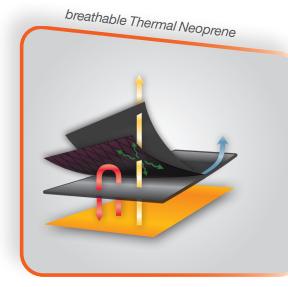

## MEDICAL SUPPORT

PACIFIC® Support is made of breathable Thermal Neoprene lining to keep your skin dry and comfortable. Its unique construction helps retain body heat by warming the affected area and increasing blood circulation, accerterating the body's natural healing process. It reliefs pain, swelling and stiffness, and helps injuries recover faster.