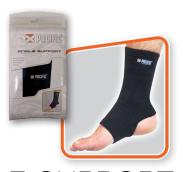

## MEDICAL SUPPORT

PACIFIC® Support is made of breathable Thermal Neoprene lining to keep your skin dry and comfortable. Its unique construction helps retain body heat by warming the affected area and increasing blood circulation, accerterating the body's natural healing process. It reliefs pain, swelling and stiffness, and helps injuries recover faster.

**ELBOW SUPPORT** 

BLACK ● ONE SIZE FITS ALL PC-7020.00.12

WRIST SUPPORT

(BLACK ●) ONE SIZE FITS ALL PC-7026.00.12

KNEE SUPPORT

**BLACK** • ONE SIZE FITS ALL PC-7024.00.12

ANKLE SUPPORT

(BLACK ●) ONE SIZE FITS ALL PC-7022.00.12