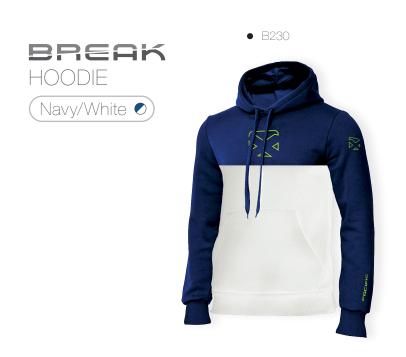

### BREAK

#### Fashion & Function

The NEW PACIFIC Hoodie Line – made for maximum comfort and best performance. TOP Materials combined with TOP Design.