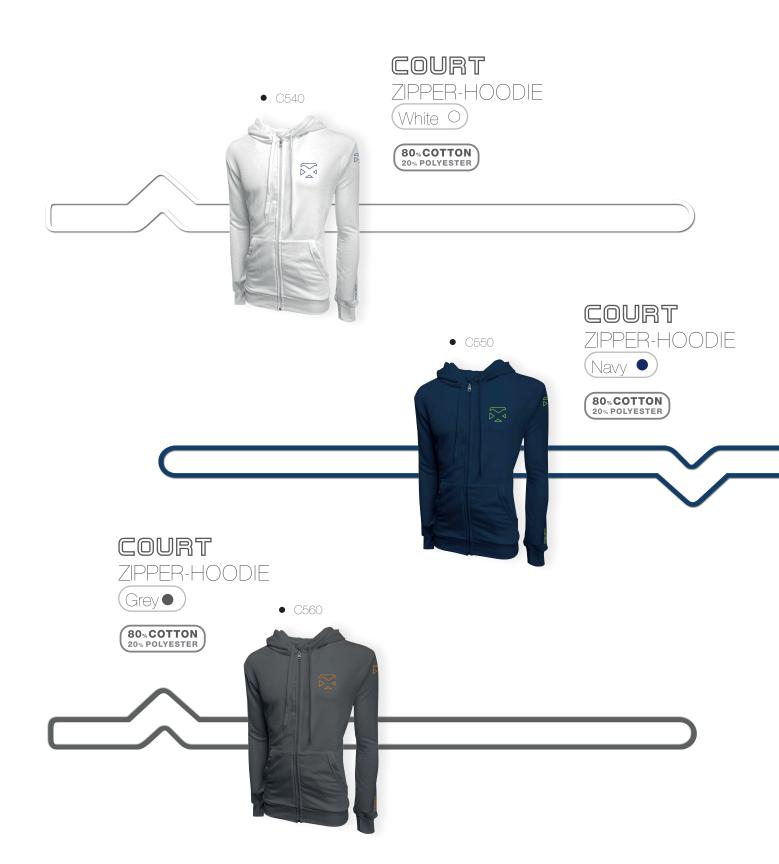

## COURT

#### Fashion & Unique

The Fashion PACIFIC Zipper Hoodies and Court Hoodie Pants are a must for every Racket Fan. Out and Material ensure best performance. Let the X shine!