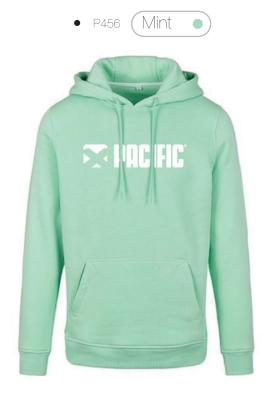

### BREAK

#### Fashion & Function

The NEW PACIFIC Hoodie Line – made for maximum comfort and best performance. TOP Materials combined with TOP Design.