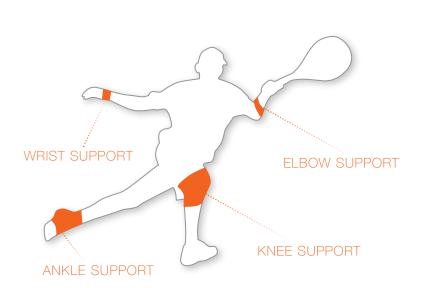

## MEDICAL SUPPORT

PACIFIC® Support is made of breathable Thermal Neoprene lining to keep your skin dry and comfortable. Its unique construction helps retain body heat by warming the affected area and increasing blood circulation, accerterating the body's natural healing process. It reliefs pain, swelling and stiffness, and helps injuries recover faster.

**ELBOW SUPPORT** 

BLACK ● ONE SIZE FITS ALL PC-7020.00.12

WRIST SUPPORT

(BLACK ●) ONE SIZE FITS ALL PC-7026.00.12

KNEE SUPPORT

**BLACK** • ONE SIZE FITS ALL PC-7024.00.12

ANKLE SUPPORT

(BLACK ●) ONE SIZE FITS ALL PC-7022.00.12