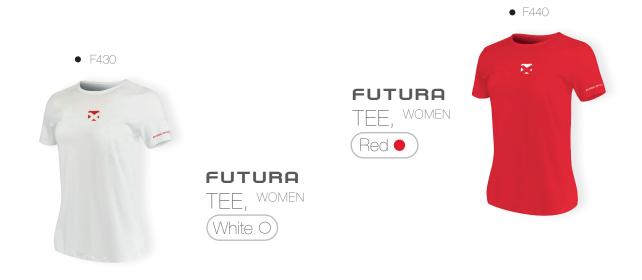

#### FUTURA WOMEN

#### The Tee for No.1 in Performance

Designed to provide maximum comfort and performance. Thanks to Dry Feel Technology™ exclusively from PACIFIC - comfortable moisture management is the premium focus. Tennis players are assured to look good, and feel good! Stylish performance tennis wear by PACIFIC is available in numerous updated color options to easily "mix & match" with other new PACIFIC Apparel items.