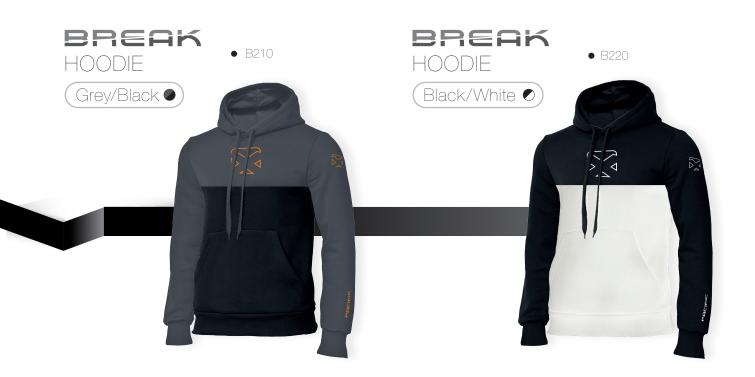

### BREAK

#### Fashion & Function

The NEW PACIFIC Hoodie Line – made for maximum comfort and best performance. TOP Materials combined with TOP Design.