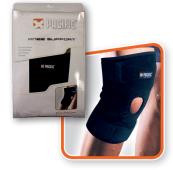

## MEDICAL SUPPORT

PACIFIC® Support is made of breathable Thermal Neoprene lining to keep your skin dry and comfortable. Its unique construction helps retain body heat by warming the affected area and increasing blood circulation, accerterating the body's natural healing process. It reliefs pain, swelling and stiffness, and helps injuries recover faster.

**ELBOW SUPPORT** 

BLACK ● ONE SIZE FITS ALL PC-7020.00.12

WRIST SUPPORT

(BLACK ●) ONE SIZE FITS ALL PC-7026.00.12

KNEE SUPPORT

**BLACK** • ONE SIZE FITS ALL PC-7024.00.12

ANKLE SUPPORT

(BLACK ●) ONE SIZE FITS ALL PC-7022.00.12