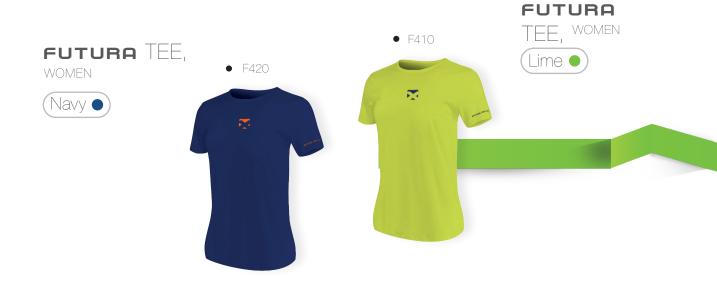

#### FUTURA WOMEN

#### The Tee for No.1 in Performance

Designed to provide maximum comfort and performance. Thanks to Dry Feel Technology™ exclusively from PACIFIC - comfortable moisture management is the premium focus. Tennis players are assured to look good, and feel good! Stylish performance tennis wear by PACIFIC is available in numerous updated color options to easily "mix & match" with other new PACIFIC Apparel items.