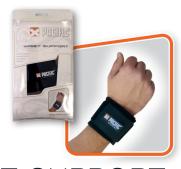

## MEDICAL SUPPORT

PACIFIC® Support is made of breathable Thermal Neoprene lining to keep your skin dry and comfortable. Its unique construction helps retain body heat by warming the affected area and increasing blood circulation, accerterating the body's natural healing process. It reliefs pain, swelling and stiffness, and helps injuries recover faster.

**ELBOW SUPPORT** 

BLACK ● ONE SIZE FITS ALL PC-7020.00.12

WRIST SUPPORT

(BLACK ●) ONE SIZE FITS ALL PC-7026.00.12

KNEE SUPPORT

**BLACK** • ONE SIZE FITS ALL PC-7024.00.12

ANKLE SUPPORT

(BLACK ●) ONE SIZE FITS ALL PC-7022.00.12