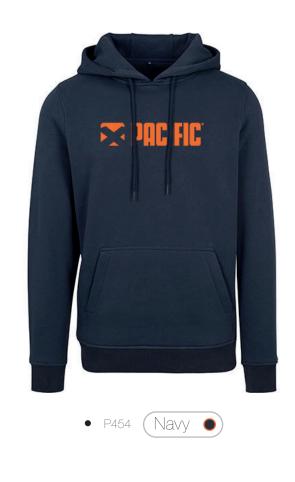

### BREAK

#### Fashion & Function

The NEW PACIFIC Hoodie Line – made for maximum comfort and best performance. TOP Materials combined with TOP Design.