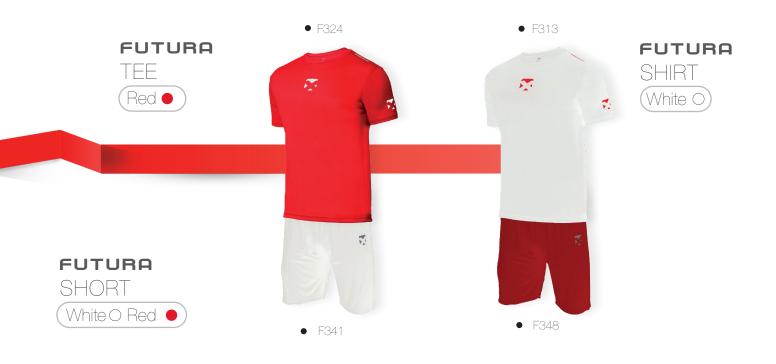

#### **FUTURA**

#### The Tee for No.1 in Performance

Designed to provide maximum comfort and performance. Thanks to Dry Feel Technology™ exclusively from PACIFIC - comfortable moisture management is the premium focus. Tennis players are assured to look good, and feel good! Stylish performance tennis wear by PACIFIC is available in numerous updated color options to easily "mix & match" with other new PACIFIC Apparel items.

## TEE, MEN

von hinten nach vorne/ from back to front:

#### FUTURA MEN

#### The No.1 in term of Team Equipment!