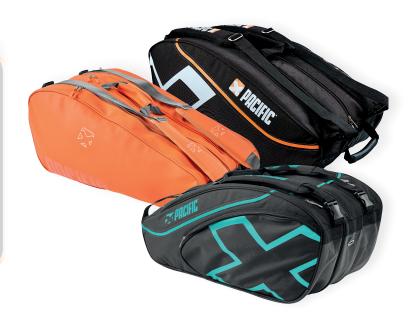

#### The BXT™ Bag Line

#### Incorporating style & innovation

Showcasing the BXT technology by PACIFIC. The Bag Line carried by PACIFIC Tour Professional's - making these the perfectcompliment to transport your own PACIFIC rackets.

X TOUR PRO, RACKET BAG 2XL PLUS (THERMO) X TEAM TOUR, RACKET BAG 2XL (THERMO) X TOUR, Racket Bag 2XL

75 x 36 x 33 cm

PC-7133.00.12

Orange

75 x 34 x 33 cm

PC-7121.00.41

Black/Petrol

75 x 36 x 33 cm PC-7143.00.35