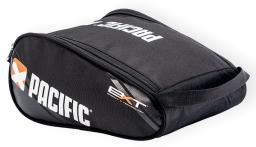

ling process. It reliefs pain, swelling and stiffness, and helps injuries recover faster.







**ELBOW SUPPORT** 

BLACK ● ONE SIZE FITS ALL PC-7020.00.12



WRIST SUPPORT

(BLACK ●) ONE SIZE FITS ALL PC-7026.00.12



KNEE SUPPORT



**BLACK** • ONE SIZE FITS ALL PC-7024.00.12



ANKLE SUPPORT

(BLACK ●) ONE SIZE FITS ALL PC-7022.00.12



#### The BXT™ Bag Line

#### Incorporating style & innovation

Showcasing the BXT technology by PACIFIC. The Bag Line carried by PACIFIC Tour Professional's - making these the perfectcompliment to transport your own PACIFIC rackets.



X TOUR PRO, RACKET BAG 2XL PLUS (THERMO) X TEAM TOUR, RACKET BAG 2XL (THERMO) X TOUR, Racket Bag 2XL



75 x 36 x 33 cm

PC-7133.00.12

Orange

75 x 34 x 33 cm

PC-7121.00.41

Black/Petrol

75 x 36 x 33 cm PC-7143.00.35



#### BXT SHOE BAG

Black

35 x 16 x 22 cm

PC-7100.00.12

#### **Duffle Bag**

#### Incorporating style & innovation

Designed for those on the "go" at a moments notice. Simplictic in function - basic in design form The classic retro-style oft the PACIFIC "Vagabond" Duffle easily fits today's on-the-go lifestyle



XTOUR PRO, BACKPACK



34 x 22 x 50 cm

PC-7136.00.12



(Navy/Orange



60 x 30 x 30 cm PC-7450.00.18





#### **PACIFIC-Entermark GMBH**

PACIFIC INTERNATIONAL

PORSCHESTRASSE 4-6 D-73269 HOCHDORF GERMANY

TEL. +49 (0)7153 - 98 39-0 FAX +49 (0)7153 - 98 39-599

mail@pacific.com www.pacific.com

SCAN THIS QR CODE TO VISIT https://www.pacific.com/downloads