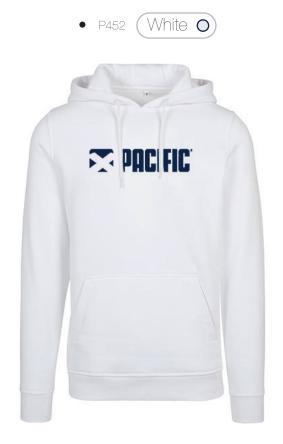

### BREAK

#### Fashion & Function

The NEW PACIFIC Hoodie Line – made for maximum comfort and best performance. TOP Materials combined with TOP Design.