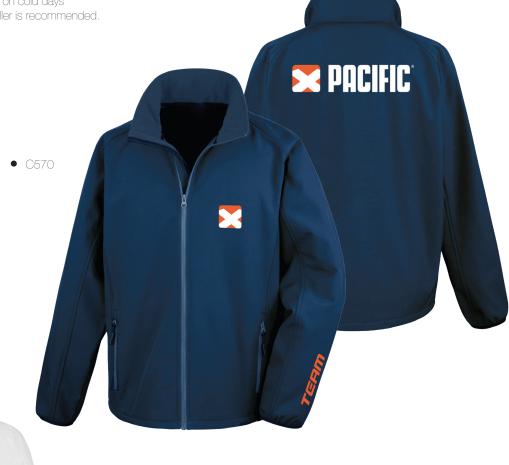

### TEAM PRO

#### Tradition at its best!

PACIFIC supports this heritage with offering our exclusive Traditional Apparel Line. Designed to be visually respected at any Club - also featuring todays premium functionality in performance fabrics - This comfortable Softshell Team Blouson still perfectly fits a hoodie underneath on cold days

Note: Due to the generous cut, one size smaller is recommended.

X TEAM BLOUSON (White O)