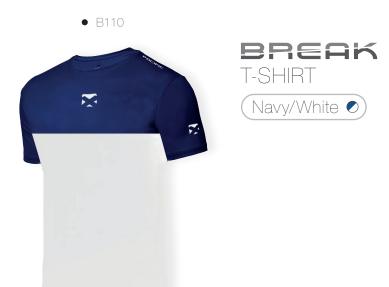

## BREAK

#### No.1 Tee

The NEW PACIFIC Team Shirt – for outstanding comfort and feel. Ideal for Teams with high performance demands.

Fabric Technology