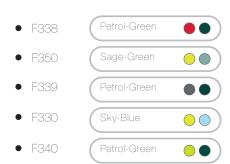

This exciting new Apparel Collection offers something for everyone – from the weekend player, to the serious Tour Player – everyone can enjoy the premium performance found in these trendy Apparel Collections with their savvy designs & styles. Color coordinated separates allows easy "mix & match" possibilities. All featuring the exclusive "DRY FEEL" The Technology - only available with PACIFIC. Let the "X" Shine!

Dry-Feel<sup>™</sup> keeps your body dry by drawing sweat away from the skin.

PACIFIC designed a high quality Function Sportswear. In consideration of progressive technologies and innovative materials the PACIFIC Sportswear was developed for specific sport demands: Keeping skin dry, cool and comfortable wear.