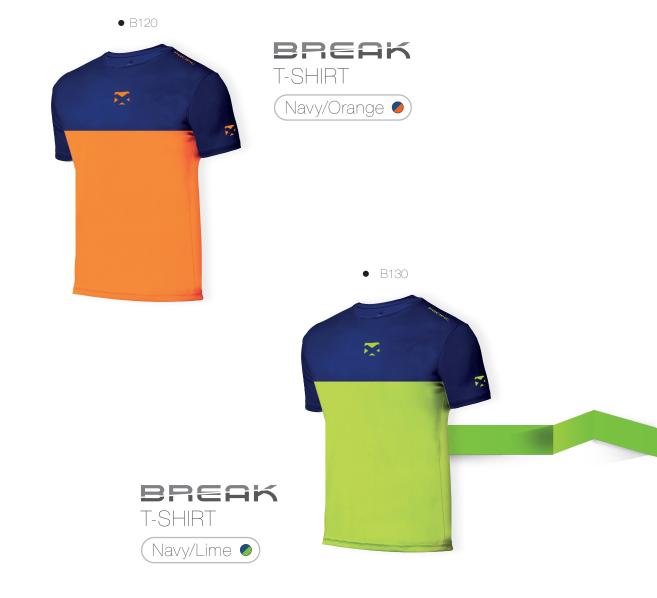

## BREAK

#### No.1 Tee

The NEW PACIFIC Team Shirt – for outstanding comfort and feel. Ideal for Teams with high performance demands.

Fabric Technology