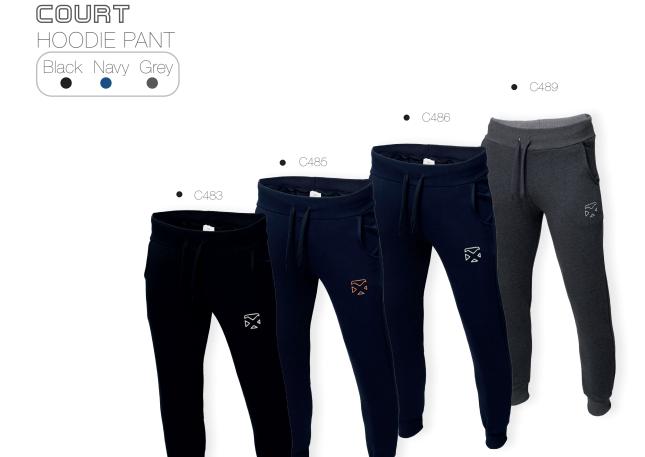

## COURT

#### Fashion & Unique

The Fashion PACIFIC Zipper Hoodies and Court Hoodie Pants are a must for every Racket Fan. Out and Material ensure best performance. Let the X shine!