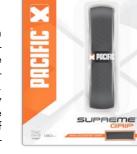

## SUPREME GRIP<sup>™</sup> 1.80 mm PC-3210

Ultimate moisture absorption with fast drying thanks to the perforated design and quality PU materials used. Supreme Grip is generously long in length to fit any racket and with an extra 'tacky' feel, assures long-life and top performance