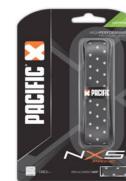

### NXS<sup>™</sup> PRIME 1.80 mm PC-3250

Often called "Replacement or, Main Grips" they are the

direct connection between you and the racket handle.

Responsible for moisture absorption, as well as shock/

vibration reduction, the proper selection and care of this grip equals the importance of proper strings.