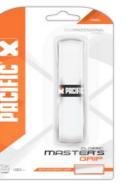

#### MASTERS GRIP™ CLASSIC 1.80 mm PC-3220

 $\bigcirc \bullet \bullet \bullet \bullet \bullet$ An excellent 'tacky' feel with added shock & vibration dampening features. This non-perforated grip focuses on comfort and greater durability. The premium of replacement grips. Featured on the X Force racket line.